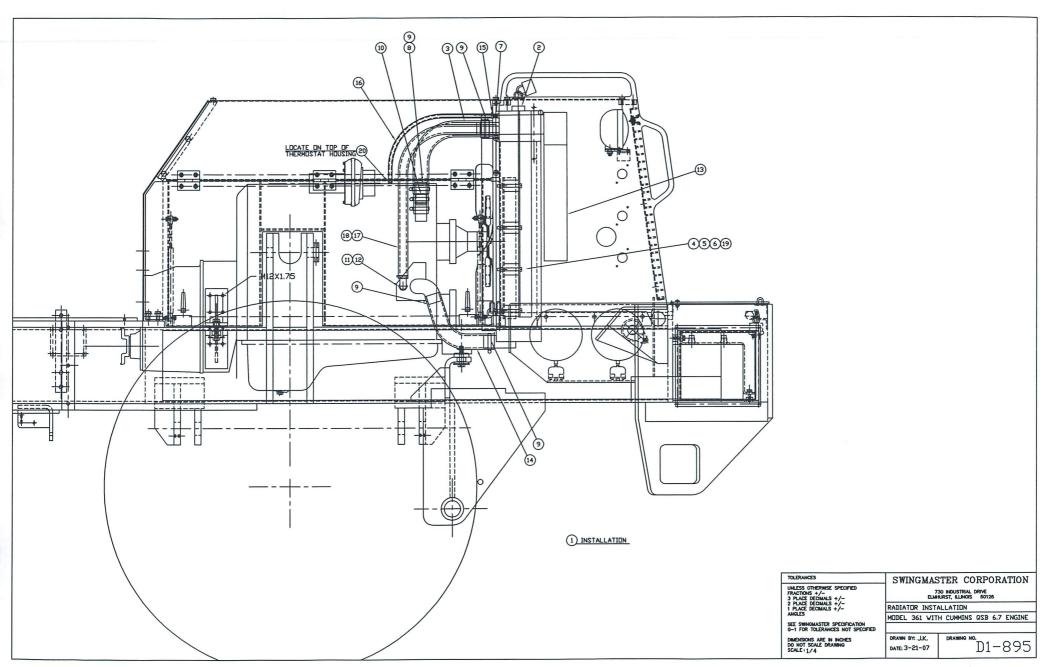

## PARTS BOOK

| MACHINE               | SECTION      | 12  |
|-----------------------|--------------|-----|
|                       |              |     |
| MODEL 361 SWINGLOADER | COOLING SYST | ГЕМ |

|             |                | DESCRIPTION RADIATOR INSTALLATION                                   |      |
|-------------|----------------|---------------------------------------------------------------------|------|
| T [[] [] [] |                | TADINION TINDINIDINI                                                | QTY  |
|             | PART<br>NUMBER | DESCRIPTION                                                         | USED |
|             |                | DESCRIPTION                                                         |      |
|             |                | RADIATOR CAP - 10 LBS                                               | 1    |
|             | 1805637        |                                                                     | 1    |
| 4           | 1800463        | H.H.C.S. 3/8-16 X 3 1/2" LONG                                       | 8    |
| 5           | 1800515        | ESNA HEX NUT 3/8-16                                                 | 8    |
|             |                | 3/8" FLAT WASHER                                                    | 12   |
| 7           | 1806123        | HOSE BEAD TO MALE PIPE                                              | 1    |
| 8           | 1806124        | HOSE ADAPTOR                                                        | 1    |
| 9           | 1800693        | 2 1/2" HOSE CLAMP                                                   | 6    |
| 10          | 1806722        | RAD. HOSE - 1.75" X 3" LG.<br>90 DEGREE PIPE ELBOW - 1/2-M TO 3/4-F | 1    |
| 11          | 1802876        | 90 DEGREE PIPE ELBOW - 1/2-M TO 3/4-F                               |      |
|             |                | HOSE BARB TO MALE PIPE                                              | 1    |
| 13          | 1806273        | RADIATOR W/ CAC.                                                    | 1    |
|             |                | RADIATOR HOSE 2" I.D. x 18" LG.                                     | 1    |
| 15          | 1806131        | HOSE CLAMP                                                          | 2    |
| 16          | 1806132        | HOSE 3/8"ID. / (IN)<br>FC-350-16 BULK HOSE /(IN)                    | 40   |
| 17          | 1802802        | FC-350-16 BULK HOSE / (IN)                                          | 38   |
|             | 1805642        |                                                                     | 2    |
|             |                | RUBBER MOUNT                                                        | 8    |
| 20          | 1806133        | HOSE BEAD TO MALE PIPE                                              | 1    |