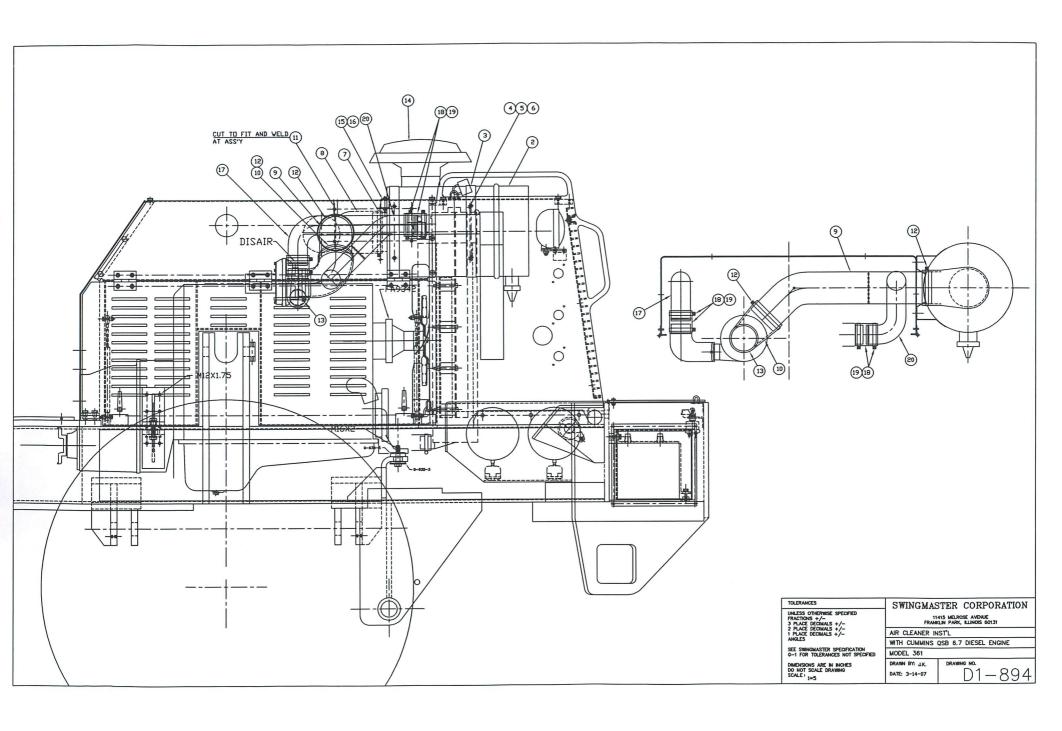

## PARTS BOOK

| DWINGIA                                                                                    | 011100 11111111111111111111111111111111                                                                                                                                                            | 14111011                                                                                                                                                                                                                                                                                                               | There book                                                                             |
|--------------------------------------------------------------------------------------------|----------------------------------------------------------------------------------------------------------------------------------------------------------------------------------------------------|------------------------------------------------------------------------------------------------------------------------------------------------------------------------------------------------------------------------------------------------------------------------------------------------------------------------|----------------------------------------------------------------------------------------|
| MACHINE                                                                                    |                                                                                                                                                                                                    | SECTION                                                                                                                                                                                                                                                                                                                | 10                                                                                     |
| MODEL 3                                                                                    | 61 SWINGLO                                                                                                                                                                                         |                                                                                                                                                                                                                                                                                                                        | AIR INTAKE SYSTE                                                                       |
|                                                                                            | ASSEMBLY<br>NUMBER                                                                                                                                                                                 |                                                                                                                                                                                                                                                                                                                        |                                                                                        |
|                                                                                            |                                                                                                                                                                                                    | AIR CLEANER INSTALLATION                                                                                                                                                                                                                                                                                               |                                                                                        |
|                                                                                            | PART<br>NUMBER                                                                                                                                                                                     | DESCRIPTION                                                                                                                                                                                                                                                                                                            | QTY<br>USED                                                                            |
| 2<br>3<br>4<br>5<br>6<br>7<br>8<br>9<br>10<br>11<br>12<br>13<br>14<br>15<br>17<br>18<br>19 | 1802813<br>1802812<br>1805307<br>1802557<br>1800569<br>1805562<br>1803336<br>1806158<br>1803335<br>1805762<br>1805564<br>1800690<br>1802811<br>1805266<br>1800201<br>1806985<br>1806376<br>1806269 | AIR CLEANER AIR CLEANER MOUNTING BRACKET HHCS 7/16-14X3/4"LG HEX NUT 7/16-14 7/16" LOCK WASHER CLAMP 90 DEG. RUBBER ELBOW - 5" TO 6" TUBE WELDMENT 90 DEG. RUBBER ELBOW - 4" TO 5" STRAP HANGER CLAMP CLAMP 4 3/4" HOSE CLAMP AIR CLEANER LID INFORMER GAGE BNSPL FILTER ADAPTER L.H. CAC TUBE WLD'T SIL. HOSE-3" LONG | 1<br>2<br>4<br>4<br>1<br>1<br>1<br>1<br>2<br>1<br>1<br>1<br>1<br>1<br>1<br>4<br>8<br>1 |