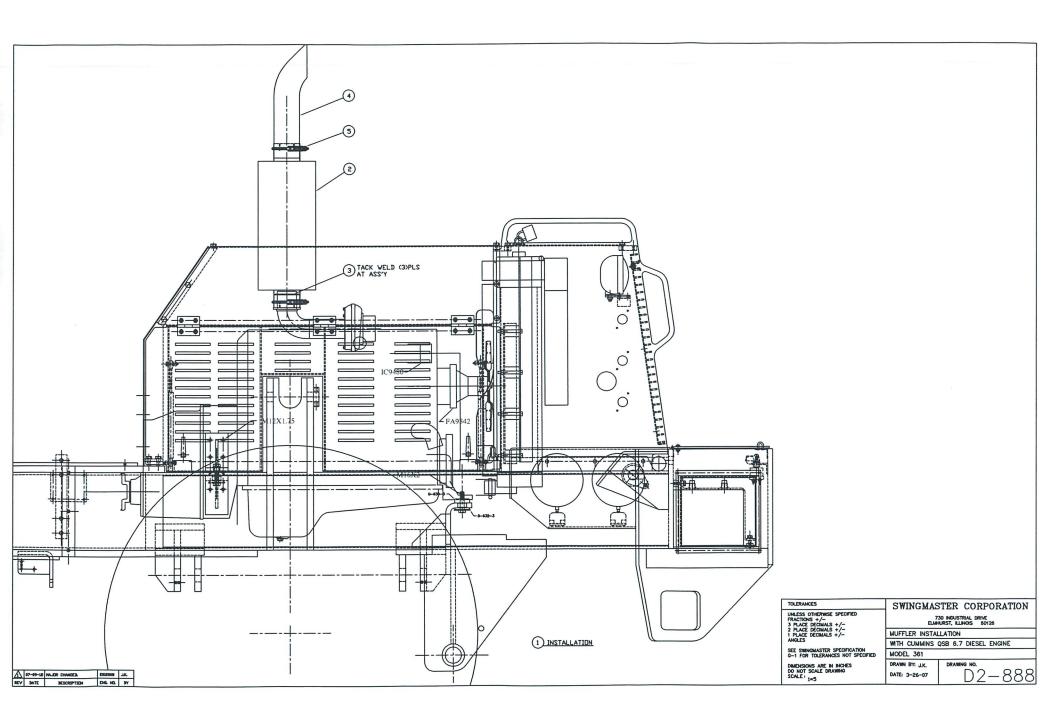

## SECTION K ENGINE EXHAUST SYSTEM

## PARTS BOOK

| MACHINE SECTION       |                    |         | DN                     | 11         |        |
|-----------------------|--------------------|---------|------------------------|------------|--------|
| MODEL 361 SWINGLOADER |                    |         | ENGI                   | IE EXHAUST | SYSTEM |
|                       |                    |         |                        |            |        |
|                       |                    |         |                        |            |        |
|                       | ASSEMBLY<br>NUMBER |         |                        |            |        |
|                       | 1806707            | MUFFLER | INSTALLATION           |            |        |
| ITEM                  | PART               |         |                        |            | QTY    |
| NO.                   | NUMBER             |         | DESCRIPTION            |            | USED   |
| 2                     | 1806987            | MUFFLER |                        |            | 1      |
| 2                     |                    | EXHAUST | ADAPTER                |            | 1      |
| 4                     |                    |         | X 18" LONG CURVED STAC | X          | 1      |
| 5                     | 1803944            | MUFFLER | CLAMP - 4 1/8"         |            | 1      |