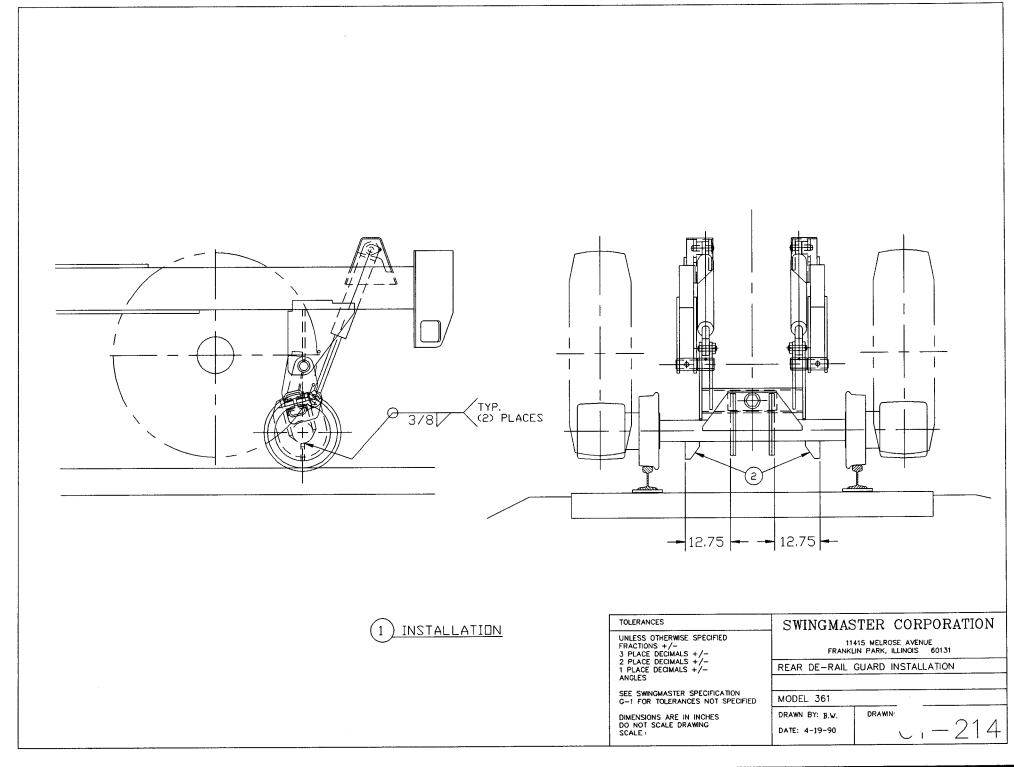

# PARTS BOOK

| MACHI       | NE                 | SECTION                         | 27             |
|-------------|--------------------|---------------------------------|----------------|
| MODEL       | 361 SWINGLC        | ADER HI-RAIL I                  | RAILROAD WHEEL |
|             |                    |                                 |                |
|             | ASSEMBLY<br>NUMBER | DESCRIPTION                     |                |
|             | 1804297            | REAR DE-RAIL GUARD INSTALLATION |                |
| ITEM<br>NO. | PART<br>NUMBER     | DESCRIPTION                     | QTY<br>USED    |
| 2           | 1804298            | DE-RAIL GUARD PLATE             | 1              |