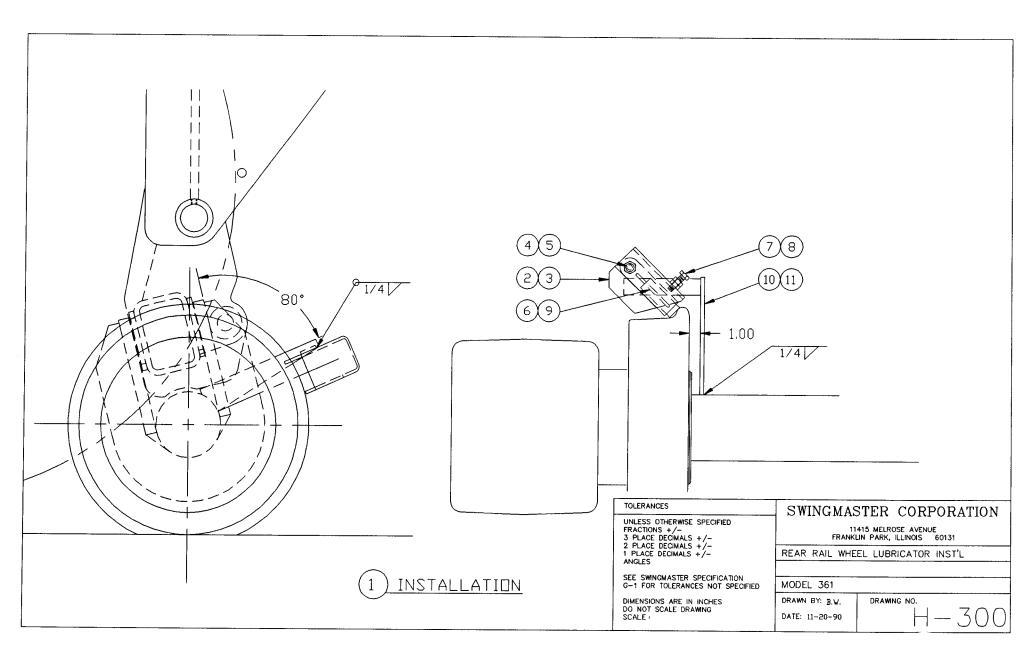

#### PARTS BOOK

| MACHINE SECTION                    |                                                                                      |                                                                                                                                                                                                                                                                                                                                  | 27                                                       |
|------------------------------------|--------------------------------------------------------------------------------------|----------------------------------------------------------------------------------------------------------------------------------------------------------------------------------------------------------------------------------------------------------------------------------------------------------------------------------|----------------------------------------------------------|
| MODEL 361 SWINGLOADER HI-RAIL RAIL |                                                                                      |                                                                                                                                                                                                                                                                                                                                  | ROAD WHEEL                                               |
|                                    |                                                                                      |                                                                                                                                                                                                                                                                                                                                  |                                                          |
|                                    |                                                                                      |                                                                                                                                                                                                                                                                                                                                  |                                                          |
|                                    | ASSEMBLY<br>NUMBER                                                                   | DESCRIPTION                                                                                                                                                                                                                                                                                                                      |                                                          |
|                                    | 1804321                                                                              | REAR RAIL WHEEL LUBRICATOR INSTALLATIO                                                                                                                                                                                                                                                                                           | <br>N                                                    |
| ITEM<br>NO.                        | PART<br>NUMBER                                                                       | DESCRIPTION                                                                                                                                                                                                                                                                                                                      | QTY<br>USED                                              |
| 4<br>5<br>6<br>7<br>8<br>9         | 1804323<br>1800475<br>1800516<br>1804258<br>1800472<br>1800517<br>1804259<br>1804324 | LEFTHAND LUBRICATOR HOLDER BRACKET<br>RIGHTHAND LUBRICATOR HOLDER BRACKET<br>H.H.C.S. 1/2-13 X 4" LONG<br>ESNA HEX NUT 1/2-13<br>RAIL WHEEL LUBRICATOR HOLDER<br>H.H.C.S. 1/2-13 X 1 3/4" LONG<br>HEX NUT 1/2-13<br>RAIL WHEEL LUBRICATOR BLOCK<br>LEFTHAND LUBRICATOR MOUNTING BRACKET<br>RIGHTHAND LUBRICATOR MOUNTING BRACKET | 1<br>1<br>2<br>2<br>2<br>2<br>2<br>2<br>2<br>2<br>1<br>1 |