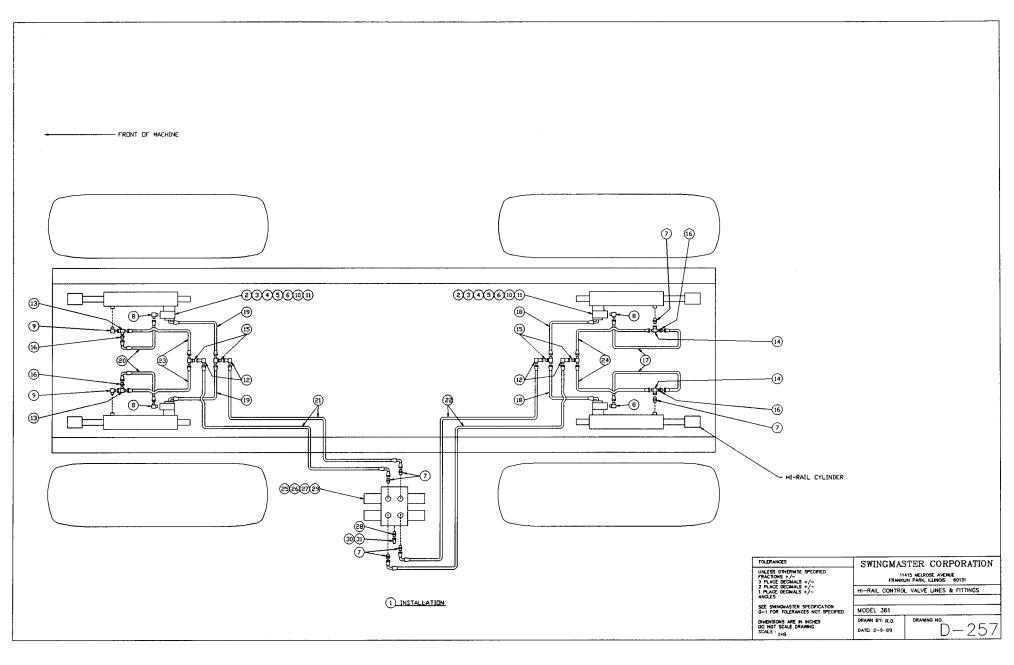

SWINGMASTER CORPORATION 11415 MELROSE AVENUE FRANKLIN PARK, ILLINOIS 60131

TEL: (847)451-1224

PARTS BOOK

| MACHINE |                    | SECTION                                                                                                       | 27       |
|---------|--------------------|---------------------------------------------------------------------------------------------------------------|----------|
| MODEL   | 361 SWINGLC        |                                                                                                               | AD WHEEL |
|         |                    | ,                                                                                                             |          |
|         | ASSEMBLY<br>NUMBER | DESCRIPTION                                                                                                   |          |
|         |                    | HI-RAIL CONTROL VALVE LINES & FITTINGS                                                                        |          |
|         | PART               |                                                                                                               | QTY      |
| NO.     | NUMBER             | DESCRIPTION                                                                                                   | USED     |
|         |                    |                                                                                                               |          |
| 2       | 1800210            | COUNTERBALANCE VALVE                                                                                          | 4        |
| 3       | 1800454            | H.H.C.S. 3/8-16 X 1 1/4" LONG<br>H.H.C.S. 3/8-16 X 3" LONG<br>H.H.C.S. 3/8-16 X 3 1/2" LONG                   | 8        |
| 4       | 1800462            | H.H.C.S. 3/8-16 X 3" LONG                                                                                     | 8        |
| 5       | 1800463            | H.H.C.S. 3/8-16 X 3 1/2" LONG                                                                                 | 8        |
| 0       | T000200            | 5/6 LOCK WASHER                                                                                               | 24       |
| 7       | 1800765            | STRAIGHT MALE 1/2 O-RING TO 1/2 TUBE                                                                          | 6        |
| 8       | 1800794            | 90 DEG MALE ELBOW 3/8 O-RING TO 3/8 TUBE                                                                      | 4        |
| 9       | 1800796            | 90 DEG MALE ELBOW 1/2 O-RING TO 1/2 TUBE                                                                      | 2        |
| 10      | 1800817            | 90 DEG MALE ELBOW 1/2 O-RING TO 1/2 TUBE<br>3/4" O-RING FOR SPLIT FLANGE HEAD<br>3/4" SPLIT FLANGE CLAMP HALF | 4        |
| 11      | 1800823            | 3/4" SPLIT FLANGE CLAMP HALF                                                                                  | 8        |
| 12      | 1800853            | 90 DEG TUBE ELBOW 1/2 M TO 1/2 F SWIVEL                                                                       | 4        |
| 13      | 1800859            | 1/2 TUBE RUN TEE M-F SWIVEL-M                                                                                 | 2        |
| 14      | 1800883            | 90 DEG TUBE ELBOW 1/2 M TO 1/2 F SWIVEL<br>1/2 TUBE RUN TEE M-F SWIVEL-M<br>1/2 TUBE BRANCH TEE M-M-F-SWIVEL  | 2        |
| 15      | 1801009            | 1/2 TUBE MALE BULKHEAD BRANCH TEE<br>STRAIGHT TUBE ADAPTER 3/8-M TO 1/2-F                                     | 4        |
| 16      | 1802381            | STRAIGHT TUBE ADAPTER 3/8-M TO 1/2-F                                                                          | 4        |
|         |                    | HOSE ASSEMBLY 1503-6                                                                                          | 2        |
| 18      | 1802513            | HOSE ASSEMBLY 2781-8                                                                                          | 2        |
| 19      | 1802514            | HOSE ASSEMBLY 2781-8                                                                                          | 2        |
| 20      | 1801602            | HOSE ASSEMBLY 1503-6                                                                                          | 2        |
| 20      | 1001002            | HOSE ASSEMBLY 1503-6<br>HOSE ASSEMBLY 2781-8                                                                  | 2        |
| 21      | 1002515            | HOSE ASSEMBLY 2781-8<br>HOSE ASSEMBLY 2781-8                                                                  | 2        |
|         |                    |                                                                                                               |          |
| 23      | 1802517            | HOSE ASSEMBLY 2781-8                                                                                          | 2        |
| 24      | 1802518            | HOSE ASSEMBLY 2781-8                                                                                          | 2        |
| 25      | 1800443            | H.H.C.S. 5/16-18 X 1" LONG                                                                                    | 4        |
| 26      | 1800512            | HEX NUT 5/16-18                                                                                               | 4        |
| 27      | 1800074            | 5/16" LOCK WASHER                                                                                             | 4        |
| 28      | 1800764            | STRAIGHT MALE 1/2 O-RING TO 3/8 TUBE                                                                          | 1        |
| 29      | 1802562            | HI-RAIL CONTROL VALVE                                                                                         | 1        |
| 30      | 1800876            | DUST CAP                                                                                                      | 1        |
| 31      | 1801668            | 3/8" MALE QUICK DISCONNECT                                                                                    | 1        |