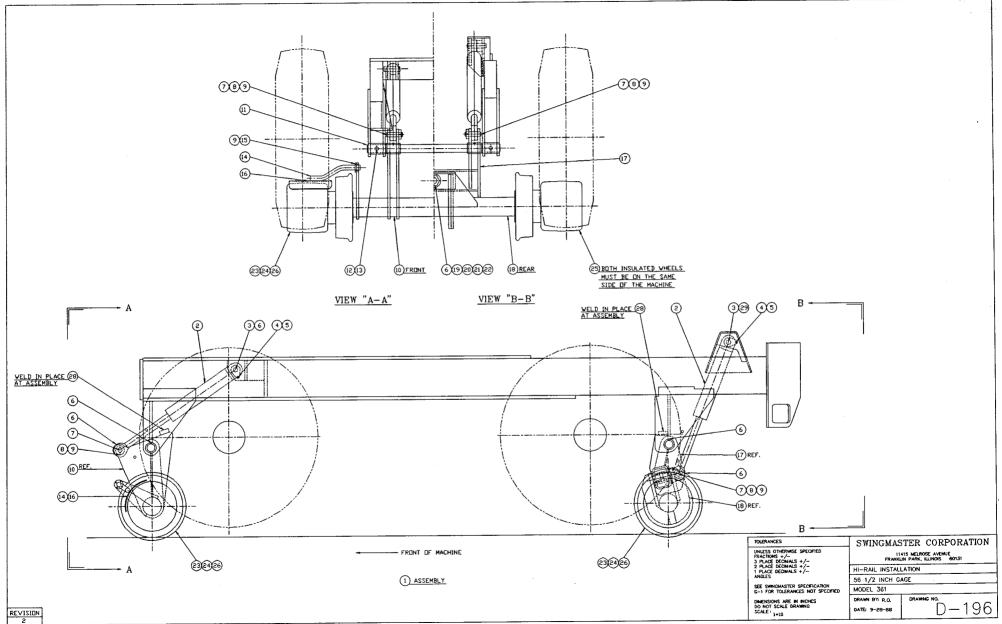

### PARTS BOOK

| MACHINE SECTION                                                                    |                                                                                                                                                                              |                                                                                                                                                                                                                                                                                                                                                                                                                                                                                                                                                                                                                                                          | 27                                                                                       |  |
|------------------------------------------------------------------------------------|------------------------------------------------------------------------------------------------------------------------------------------------------------------------------|----------------------------------------------------------------------------------------------------------------------------------------------------------------------------------------------------------------------------------------------------------------------------------------------------------------------------------------------------------------------------------------------------------------------------------------------------------------------------------------------------------------------------------------------------------------------------------------------------------------------------------------------------------|------------------------------------------------------------------------------------------|--|
| MODEL 361 SWINGLOADER HI-RAIL RAILR                                                |                                                                                                                                                                              |                                                                                                                                                                                                                                                                                                                                                                                                                                                                                                                                                                                                                                                          | OAD WHEEL                                                                                |  |
|                                                                                    |                                                                                                                                                                              |                                                                                                                                                                                                                                                                                                                                                                                                                                                                                                                                                                                                                                                          |                                                                                          |  |
|                                                                                    | ASSEMBLY<br>NUMBER                                                                                                                                                           | DESCRIPTION                                                                                                                                                                                                                                                                                                                                                                                                                                                                                                                                                                                                                                              |                                                                                          |  |
|                                                                                    | 1802099                                                                                                                                                                      | HI-RAIL INSTALLATION                                                                                                                                                                                                                                                                                                                                                                                                                                                                                                                                                                                                                                     |                                                                                          |  |
| ITEM<br>NO.                                                                        | PART<br>NUMBER                                                                                                                                                               | DESCRIPTION                                                                                                                                                                                                                                                                                                                                                                                                                                                                                                                                                                                                                                              | QTY<br>USED                                                                              |  |
| 6<br>7<br>8<br>9<br>10<br>11<br>12<br>13<br>14<br>15<br>16<br>17<br>18<br>19<br>20 | 1800663<br>1802561<br>1802103<br>1802104<br>1802105<br>1802106<br>1800498<br>1800522<br>1802107<br>1802108<br>1801050<br>1802109<br>1802100<br>1802100<br>1800260<br>1800181 | HI-RAIL CYLINDER<br>PIN - 1 1/2" DIA. X 4 7/8" LONG<br>H.H.C.S. 3/8-16 X 1" LONG<br>3/8" LOCK WASHER<br>STRAIGHT 1/8" MALE-PIPE GREASE FITTING<br>PIN - 1 1/2" DIA. X 5 1/4" LONG<br>H.H.C.S. 3/8-24 X 4" LONG<br>ESNA NUT 3/8-24<br>FRONT HI-RAIL ROCKER ARM & AXLE TUBE<br>PIN - 2 1/2" DIA. X 43" LONG<br>H.H.C.S. 3/4-10 X 5" LONG<br>ESNA HEX NUT 3/4-10<br>HI-RAIL GUARD WELDMENT<br>H.H.C.S. 3/8-24 X 1 3/4" LONG<br>LABEL- DANGER PINCH POINTS<br>REAR HI-RAIL ROCKER ARM WELDMENT<br>REAR HI-RAIL AXLE TUBE WELDMENT<br>PIN WELDMENT<br>BRONZE BUSHING - 2" x 2-1/2"<br>1 1/2" FLAT WASHER<br>ESNA HEX NUT 1 1/2-12<br>TRACK WHEEL END ASSEMBLY | 13<br>4<br>12<br>1<br>2<br>2<br>2<br>2<br>8<br>2<br>1<br>1<br>1<br>2<br>1<br>1<br>1<br>1 |  |
| 27<br>28                                                                           | 1800266                                                                                                                                                                      | WRENCH ASSEMBLY (FOR BEARING LOCKNUT)<br>HI-RAIL TRAVEL STOP BLOCK                                                                                                                                                                                                                                                                                                                                                                                                                                                                                                                                                                                       | 4<br>1<br>4                                                                              |  |