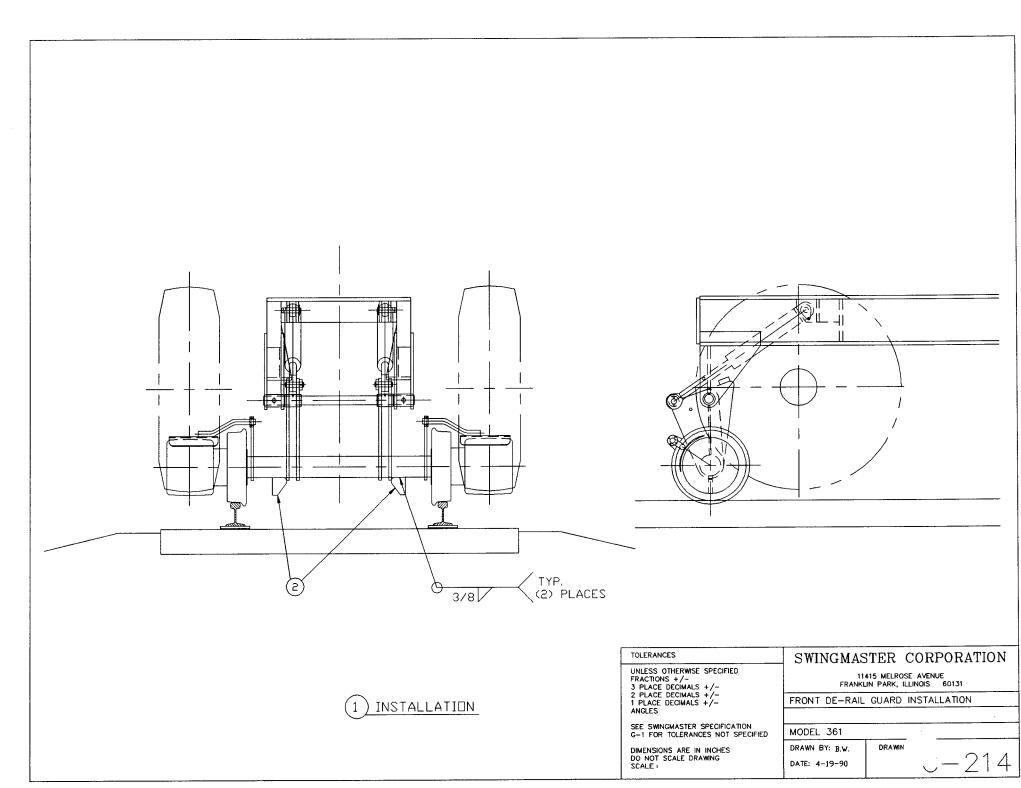

# PARTS BOOK

| MACHINE                 | SECTION                          | 27               |
|-------------------------|----------------------------------|------------------|
| MODEL 361 SWINGLO       | DADER HI-RAI                     | L RAILROAD WHEEL |
|                         |                                  |                  |
| ASSEMBLY<br>NUMBER      | DESCRIPTION                      |                  |
| 1804295                 | FRONT DE-RAIL GUARD INSTALLATION |                  |
| ITEM PART<br>NO. NUMBER | DESCRIPTION                      | QTY<br>USED      |
| 2 1804296               | DE-RAIL GUARD PLATE              | 1                |